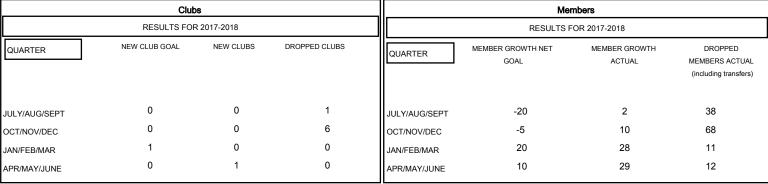

## MONTHLY MEMBERSHIP PROGRESS REPORT

## District 118 K

Results as of: 05/31/2018

# GMT: JOOST PAIJMANS LOCATION TURKEY GMT CA



## GOALS AND ACTUAL NEW CLUBS CUMULATIVE



## GOALS AND ACTUAL MEMBERS CUMULATIVE



| DROPPED CLUBS: 7  DROPPED MEMBERS |     | 16 CLUBS OF 37 ADDED 1 OR MORE<br>NEW MEMBERS | GENDER DISTRIBUTION  MALE 434 (56.14%)  FEMALE 339 (43.86%)  Women Percentage Fiscal Year Goal: 51% |    |
|-----------------------------------|-----|-----------------------------------------------|-----------------------------------------------------------------------------------------------------|----|
| DECEASED                          | 1   | CLICK HERE FOR CUMULATIVE                     | TOTAL FAMILY UNIT MEMBERS                                                                           | 30 |
| CLUB CANCELLED                    | 52  | MEMBERSHIP DATA                               |