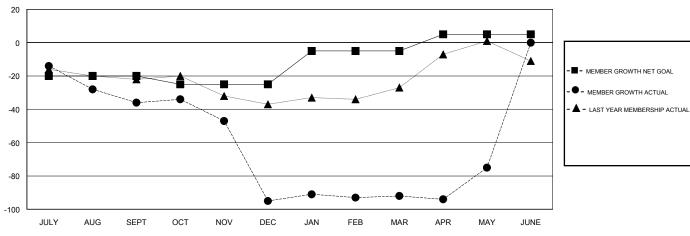

## GOALS AND ACTUAL MEMBERS CUMULATIVE

| DROPPED CLUBS: 7  DROPPED MEMBERS |     | 16 CLUBS OF 37 ADDED 1 OR MORE<br>NEW MEMBERS | GENDER DISTRIBUTION  MALE 434 (56.14%)  FEMALE 339 (43.86%)  Women Percentage Fiscal Year Goal: 51% |    |
|-----------------------------------|-----|-----------------------------------------------|-----------------------------------------------------------------------------------------------------|----|
| DECEASED                          | 1   | CLICK HERE FOR CUMULATIVE                     | TOTAL FAMILY UNIT MEMBERS                                                                           | 30 |
| CLUB CANCELLED                    | 52  | MEMBERSHIP DATA                               |                                                                                                     |    |
| OTHER                             | 76  |                                               | FAMILY MEMBERS PAYING HALF DUES                                                                     | 15 |
| TOTAL                             | 129 |                                               |                                                                                                     |    |